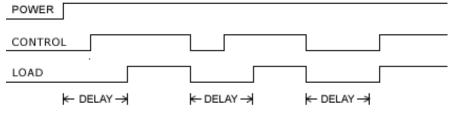

Timing Waveform.

Wiring Diagram.

© ICS, A Unit of QCircuits Inc. 2775 Algonquin Road Suite 300 Rolling Meadows, IL 60008 TEL: 847-797-6678, FAX: 847-797-7418 www.ics-timers.com 10/27/2017

## **Compressor Delay Timer Relay Module**

The ICS KB Series *Compressor Time Delay Module* protects the compressor from short-cycling of the control signal. The timer will insure a turn-on delay time of 30 to 300 seconds from when the control signal was set low.