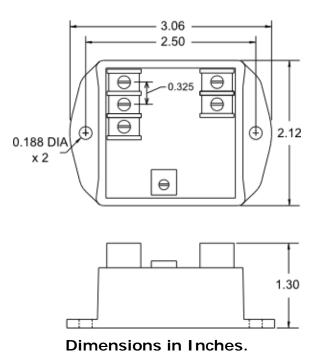

New! KB Series Compressor Delay Timer Relay

- Standard model operates on 24VAC
- Other voltage options available
- Custom timing available
- Form A contacts, 15A resistive
- Clamp screw terminals
- Terminals accept 22ga to 12ga wire